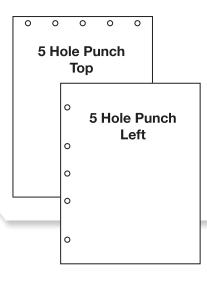

| Do you currently use                                                             | Pre-PUNCHED naner?                                                                                         |                                                                      | Yes | No |
|----------------------------------------------------------------------------------|------------------------------------------------------------------------------------------------------------|----------------------------------------------------------------------|-----|----|
| a) If <b>yes</b> , which<br>☐ 2HP - To<br>☐ 5HP - To<br>☐ 7HP - Lo<br>☐ 5HP - Lo | formats do you use: op op eft                                                                              | ☐ Spiral ☐ GBC ☐ Velo ☐ Other_ What is your application?_            |     |    |
| a) If <b>yes</b> , which 3" from 3-1/2" fr 3-2/3" fr 3-5/8" fr                   | Pre-PERFORATED paper? formats do you use: Bottom om Bottom om Bottom om Bottom om Bottom your application? | ☐ 5-1/2" from Bottom ☐ 3-2/3" and 7-1/3" from ☐ ½" from Left ☐ Other |     |    |
| 3. What Brand of paper do you currently use?                                     |                                                                                                            |                                                                      |     |    |
| 4. What is your estimated, average monthly usage? (# Cartons)                    |                                                                                                            |                                                                      |     |    |
| 5. If WB Mason were to would you purchase y                                      | Yes                                                                                                        | No                                                                   |     |    |
| 6. Additional Comments / Notes:                                                  |                                                                                                            |                                                                      |     |    |
| Your WB Mason Rep: Contact Name: Company Name:                                   |                                                                                                            |                                                                      |     |    |
| Contact phone:                                                                   |                                                                                                            | e-mail:                                                              |     |    |